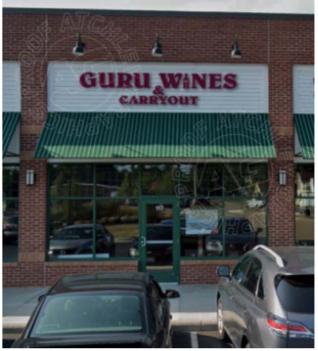

#### **B.** Architecture Review Board

- 1. Sign **2285 W. Dublin-Granville Rd., Suite 117** (Atchley Graphics/Guru Wine & Carryout) **AR 36-2020**
- **C.** Municipal Planning Commission No Business
- D. Other
- E. Adjournment

#### **B.** Architecture Review Board

1. Sign – **2285 W. Dublin-Granville Rd., Suite 117** (Atchley Graphics/Guru Wine & Carryout) **AR 36-2020** 

Guru Wine & Carryout would like to install a sign with a color that does not match the sign criteria for the center and has a logo.