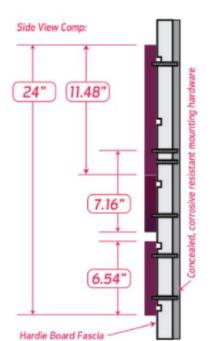

#### **Project Details:**

- 1. Maroon 11.48" high lettering spelling "GURU WINE" is proposed. Below would be an ampersand and text reading "CARRYOUT" in 7.16" and 6.54" characters, also in maroon.
- 2. The "I" in wine is proposed as a wine bottle and would be considered a logo.
- 3. Sign area would be 20 square feet.
- 4. The characters are proposed as 1 ½" thick and would be stud mounted to the sign band.

Lap Siding - 4"

70% OF 20' = 28 SQ. FT.

CARRYOUT

**HARDWARE** 

HARDIE BOARD

**FASCIA** 

DIMENSIONAL

**DRAWING NO. AR 36-2020** 