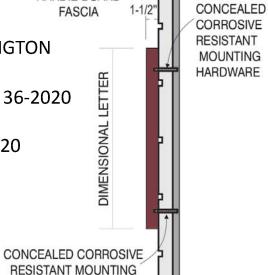

#### **Project Details:**

- 1. Maroon 11.48" high lettering spelling "GURU WINE" is proposed. Below would be an ampersand and text reading "CARRYOUT" in 7.16" and 6.54" characters, also in maroon.
- 2. The "I" in wine is proposed as a wine bottle and would be considered a logo.
- 3. Sign area would be 20 square feet.
- 4. The characters are proposed as 1 ½" thick and would be stud mounted to the sign band.

LOGOS ARE PERMITTED, BUT MUST RECEIVE WRITTEN APPROVAL FROM LANDLORD.

MAXIMUM LETTER HEIGHT OF 24" AS NOTED. AN ALLOWANCE OF OVERALL SIGN HEIGHT FOR ASCENDERS AND DESCENDERS, UPON LANDLORD APPROVAL.

ALL SIGNS SHALL CONSIST OF INDIVIDUAL, 1-1/2" THICK NON-ILLUMINATED DIMENSIONAL CHARACTERS AND LOGOS. STUD MOUNTED FLUSH TO STOREFRONT FASCIA. CITY OF WORTHINGTON