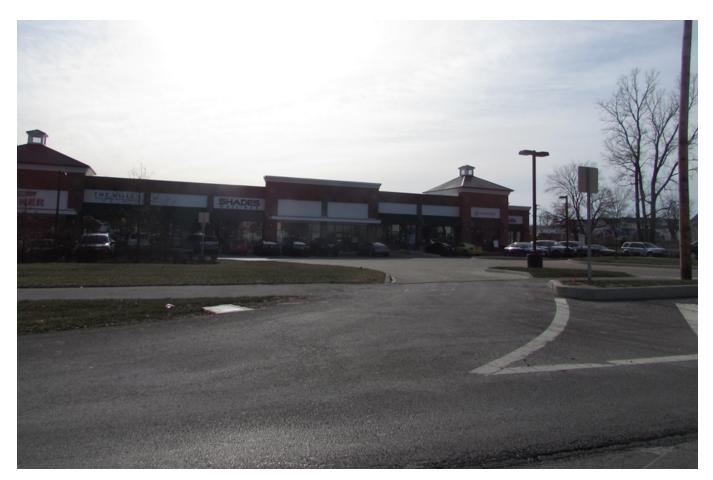

#### **Background & Request**

In 2014 & 2015, the property owner of this land at the southwest corner of W. Dublin-Granville Rd. and Linworth Rd. annexed, rezoned, subdivided, created a Development Plan, and received Architectural Review Board approval to redevelop the property as a neighborhood commercial site. Final approval was given for Linworth Crossing in 2015, and Sign Criteria were developed and approved in 2016 (see Land Use Plans below). Inclusion of a logo as part of a tenant wall sign requires approval from the ARB.

Guru Wine & Carryout would like to install a sign with a color that does not match the sign criteria for the center and has a logo.

#### **Land Use Plans:**

Linworth Crossing Development Plan

Approved Sign Criteria per the Development Plan:

• This tenant space is permitted up to 28 square feet of sign area.

- Maximum character height is 24".
- Black gooseneck LED lights are above all signs.
- All signs will consist of 1 ½" thick non-illuminated dimensional letters and logos, centered in the sign band area. The font style can vary.
- The proposed color palette for the signs is red (PMS #7621); blue (PMS #541); green (PMS #561); and PMS Black C.
- Proposed logos must be approved by the ARB.