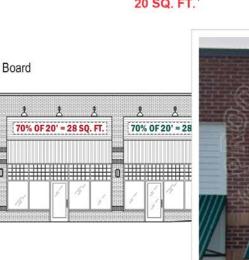

## Sign Criteria at Linworth Crossing

ALL TENANT COPY, SIZE, COLOR AND FORMAT SHALL REQUIRE PRIOR WRITTEI APPROVAL BY LANDLORD AND SHALL COMPLY WITH THE REQUIREMENTS SET FORTH.

TENANT'S GRAPHIC AREA SHALL BE LIMITED TO THE HORIZONTAL WIDTH OF EACH TENANT'S GRAPHIC NO GREATER THAN A MAXIMUM OF 70% OF THE WIDTH OF SUCH TENANT'S STOREFRONT WIDTH.

SMALLER SIGNAGE LIMITS SHALL BE 24" IN HEIGHT x 70% OF WIDTH OF FACADE, INCLUDING UPPER AND LOWER CASE LETTER LIMITS, WITH A MAX CHARACTER HEIGHT OF 24".

ALL INCREASES IN SIGNAGE AREA ARE SUBJECT TO LANDLORD'S PRIOR WRITTEN APPROVAL.

Lap Siding - 4"

70% OF 20' = 28 SQ. FT.

CARRYOUT

**HARDWARE** 

HARDIE BOARD

**FASCIA** 

DIMENSIONAL

**DRAWING NO. AR 36-2020** 

06-04-2020

70% OF 20' = 28

DATE

**Building B - North Elevation** 

Character Height Smooth Hardie Board Black Adjustable Arctic White Heads - LEDS 70% 0F 4' x 20' = 56 SQ. FT. 70% OF 20' = 28 SQ. FT. 70% OF 4' x 20' = 70% OF 20' = 28 SQ. FT. 70% OF 20' = 28 SQ. FT. 70% OF 20' = 28 SQ. FT. 56 SQ. FT. SINGLE STOREFRONT - ALLOWABLE AREA NOT TO SCALE 70% OF 24' = 67.2 SQ. FT. 24" MAX CHARACTER 48" Overall Height HEIGHT 24" Max 24" Max Character Height Character Height